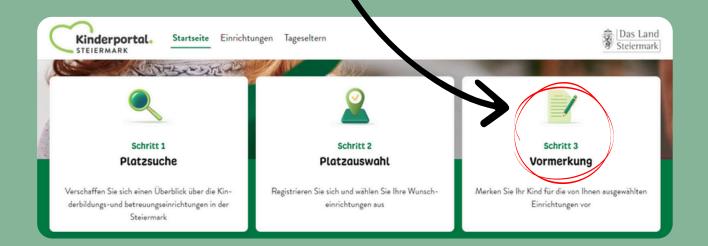

On the start page, under step 3, you will find the preregistration. **Click on this symbol** to go to the preregistration process.

You are now on the page where all your selected facilities are displayed in a list, i.e. you can see your 'shopping basket'.