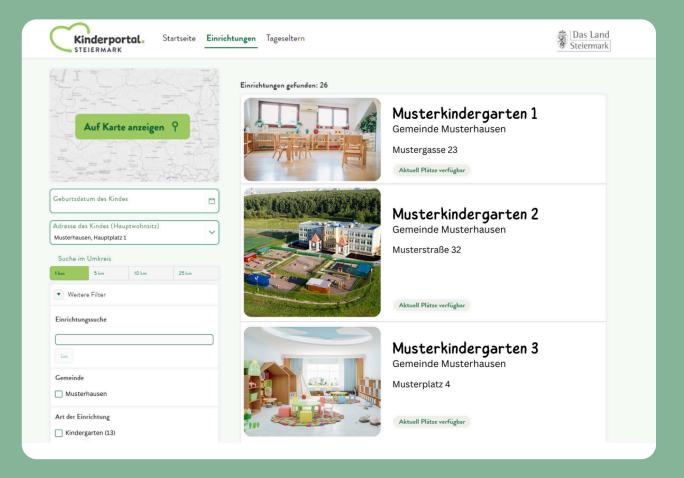

After entering your desired criteria, all the relevant childcare facilities will be displayed.

In this view, you can also see whether a childcare facility has free places available. On the next page you will find a detailed explanation of each **status** that a childcare facility can have.

Below each childcare facility, you can see whether there are free places available or not based on the status. In detail, the individual statuses mean the following:

nderportal

AND STEIERMARK