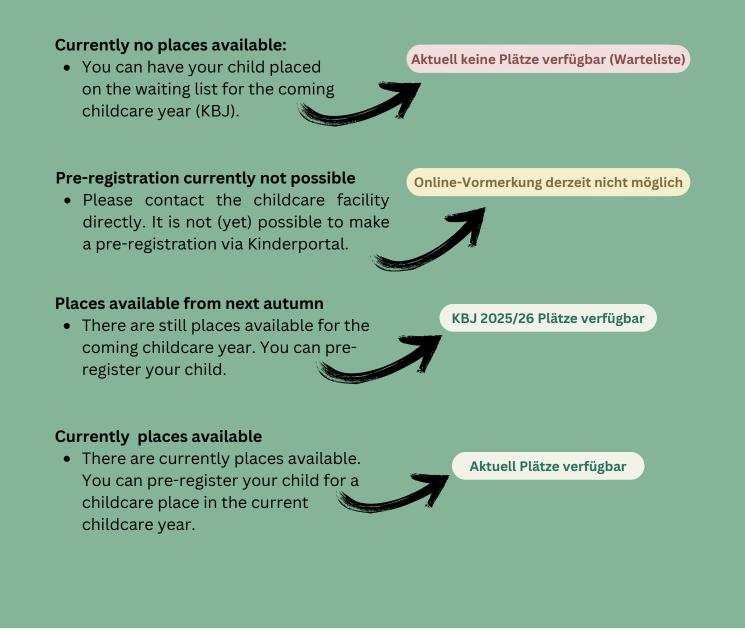

After entering your desired criteria, all the relevant childcare facilities will be displayed.

In this view, you can also see whether a childcare facility has free places available. On the next page you will find a detailed explanation of each **status** that a childcare facility can have.

Below each childcare facility, you can see whether there are free places available or not based on the status. In detail, the individual statuses mean the following:

nderportal

AND STEIERMARK