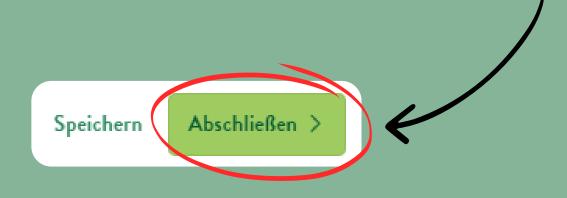

You have now reached the end of the pre-registration process. You can now either save your pre-registration for later or send it directly by clicking on *Abschließen*.

After you have sent your pre-registration form, you will receive a confirmation by e-mail.