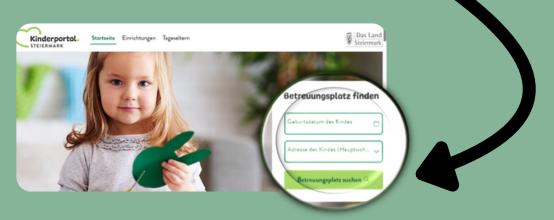

## Step 1 search for a childcare place

Fill in the search form on the start page and click on **Search for a childcare place**.

On the next page you will find further **filter options** to choose from:

| ▼ Weitere Filter                           |  |
|--------------------------------------------|--|
| Einrichtungssuche                          |  |
|                                            |  |
| Los                                        |  |
| Gemeinde                                   |  |
| Art der Einrichtung                        |  |
| Betriebsform                               |  |
| Verfügbare Plätze ab sofort                |  |
| Verfügbare Plätze für das Kindergartenjahr |  |
| Allgemein                                  |  |
| Betreuungsart der Einrichtung              |  |
|                                            |  |