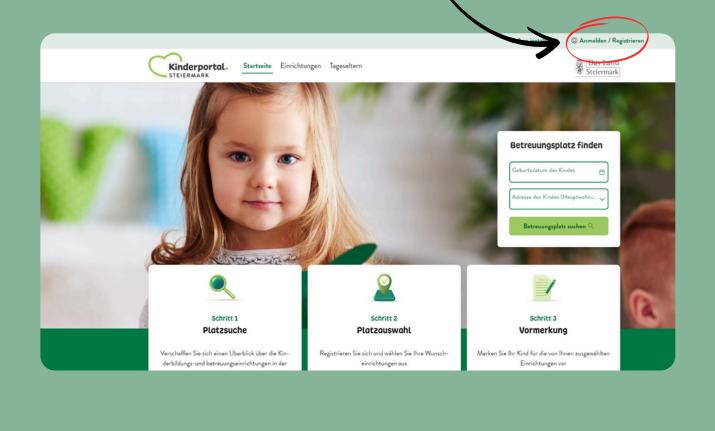

#### Login / Register

Once you have gained an overview of all childcare facilities in your area, you can add your preferred facilities to your 'shopping basket'. To do this, you must first register on Kinderportal. This works as follows:

1. At the top right of the screen, click on *Anmelden/Registrieren*.