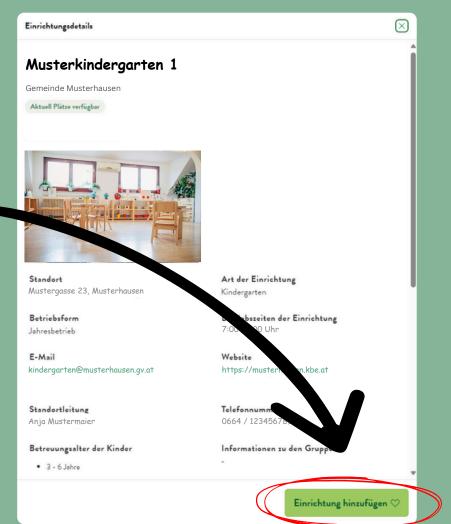

#### Marking your favourite childcare facilities

After you have logged in with your registration data, you can now add the childcare facilities selected in step 1 *(search for a childcare place)* to your 'shopping basket'. To do this, click on a **childcare facility**.

### Add a childcare facility to the 'shopping basket'

You can then click on the field *Einrichtung hinzufügen* to add a facility to your 'shopping basket'.

The childcare facilities selected in this way will then be displayed for you to choose from when you make your pre-registration. The order is not yet important here. You only prioritise the childcare facilities in the next step.