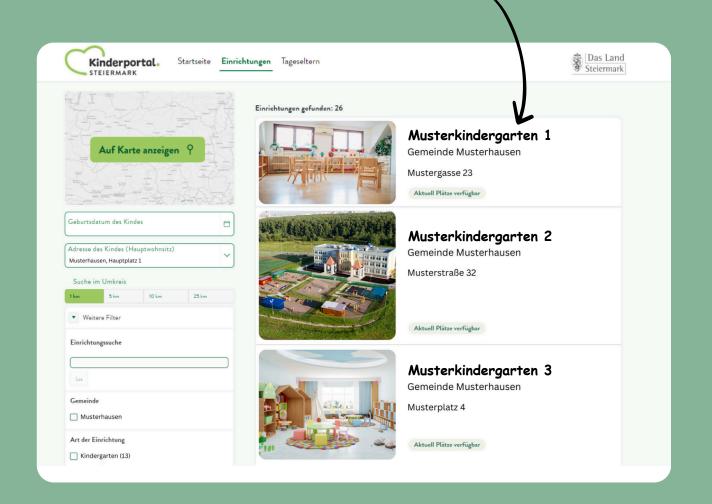

## Step 1 search for a childcare place

Fill in the search form on the start page and click on **Search for a childcare place**.

On the next page you will find further **filter options** to choose from:

| ▼ Weitere Filter                           |  |
|--------------------------------------------|--|
| Einrichtungssuche                          |  |
|                                            |  |
| Los                                        |  |
| Gemeinde                                   |  |
| Art der Einrichtung                        |  |
| Betriebsform                               |  |
| Verfügbare Plätze ab sofort                |  |
| Verfügbare Plätze für das Kindergartenjahr |  |
| Allgemein                                  |  |
| Betreuungsart der Einrichtung              |  |
|                                            |  |

After entering your desired criteria, all the relevant childcare facilities will be displayed.

In this view, you can also see whether a childcare facility has free places available. On the next page you will find a detailed explanation of each **status** that a childcare facility can have.

Below each childcare facility, you can see whether there are free places available or not based on the status. In detail, the individual statuses mean the following:

nderportal

AND STEIERMARK